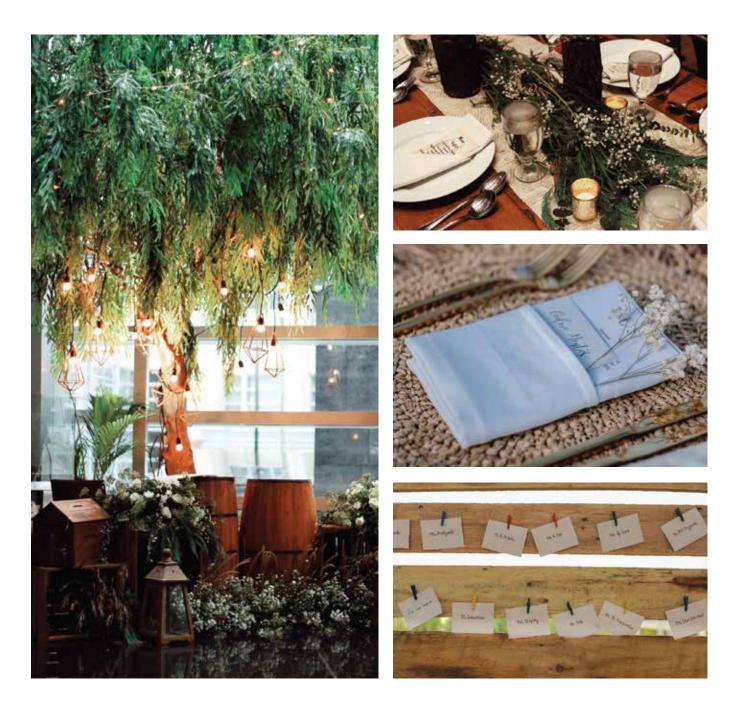

#### **RECEPTION**

- Entrance
- Welcome Signage
- Sweet Heart Table (bride and groom) with flower centerpiece, candles, table runner, table number
- Guest Table with flower centerpiece, candles, table runner, table number, guest name card
- Lighting
- All Fresh Flowers

### RECEPTION

- Entrance
- Welcome Signage
- Seating Chart
- Guest Book
- Sweet Heart Table (bride and groom) with flower centerpiece, candles, table runner, table number
- Guest Table with flower centerpiece, candles, table runner, table number, guest name card
- Lighting
- All Fresh Flowers

#### **RECEPTION**

- Entrance
- Welcome Signage
- Seating Chart
- Guest Book
- Sweet Heart Table (bride and groom) with flower centerpiece, candles, table runner, table number
- Guest Table with flower centerpiece, candles, table runner, table number,
- guest name card
- Lighting
- Dance Floor 4x4 (convert ke SQM)
- Photo Area
- All Fresh Flowers

#### RECEPTION

- Entrance
- Welcome Signage
- Seating Chart
- Guest Book
- Sweet Heart Table (bride and groom) with flower centerpiece, candles, table runner, table number
- Guest Table with flower centerpiece, candles, table runner, table number, guest name card
- Lighting
- Dance Floor 4x4 (convert ke SQM)
- Photo Area
- All Fresh Flowers