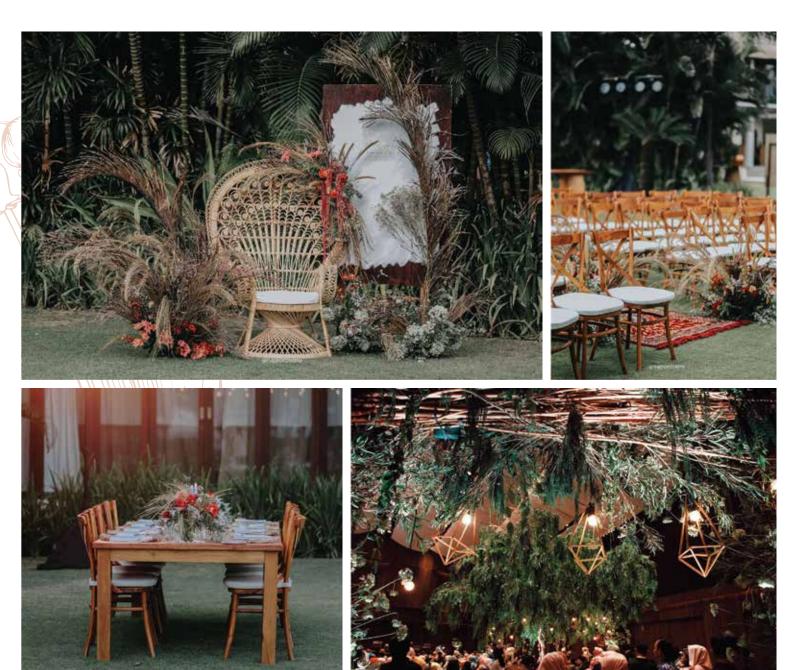

#### **RECEPTION**

- Entrance
- Welcome Signage
- Sweet Heart Table (bride and groom) with flower centerpiece, candles, table runner, table number
- Guest Table with flower centerpiece, candles, table runner, table number, guest name card
- Lighting
- All Fresh Flowers

### RECEPTION

- Entrance
- Welcome Signage
- Seating Chart
- Guest Book
- Sweet Heart Table (bride and groom) with flower centerpiece, candles, table runner, table number
- Guest Table with flower centerpiece, candles, table runner, table number, guest name card
- Lighting
- All Fresh Flowers

#### **RECEPTION**

- Entrance
- Welcome Signage
- Seating Chart
- Guest Book
- Sweet Heart Table (bride and groom) with flower centerpiece, candles, table runner, table number
- Guest Table with flower centerpiece, candles, table runner, table number,
- guest name card
- Lighting
- Dance Floor 4x4 (convert ke SQM)
- Photo Area
- All Fresh Flowers

#### RECEPTION

- Entrance
- Welcome Signage
- Seating Chart
- Guest Book
- Sweet Heart Table (bride and groom) with flower centerpiece, candles, table runner, table number
- Guest Table with flower centerpiece, candles, table runner, table number, guest name card
- Lighting
- Dance Floor 4x4 (convert ke SQM)
- Photo Area
- All Fresh Flowers