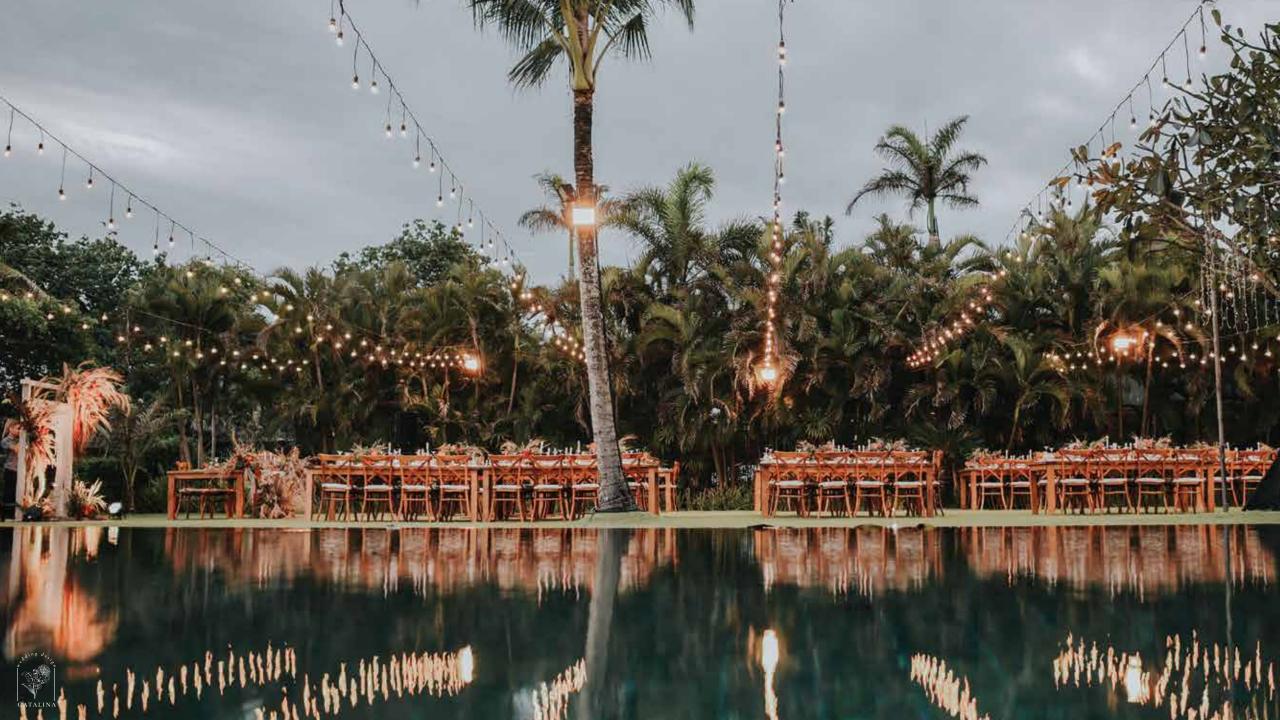

## 150 PAX DUCHESSE~ DE NEMOURS 68.000.000\*

For a wedding sized perfectly for friends, families, and common acquaintances. Flowers, lights, and everything nice; these are the ingredients for a perfect wedding.

Because a momentous wedding deserves the most proper of care

- Wedding Arch
- Flower Aisle
- Chairs
- Flower Shower
- Chair Sashes

#### **RECEPTION**

- Entrance
- Welcome Signage
- Seating Chart
- Guest Book
- Sweet Heart Table (bride and groom) with flower centerpiece, candles, table runner, table number
- Guest Table with flower centerpiece, candles, table runner, table number,
- guest name card
- Lighting
- Dance Floor 4x4 (convert ke SQM)
- Photo Area
- All Fresh Flowers