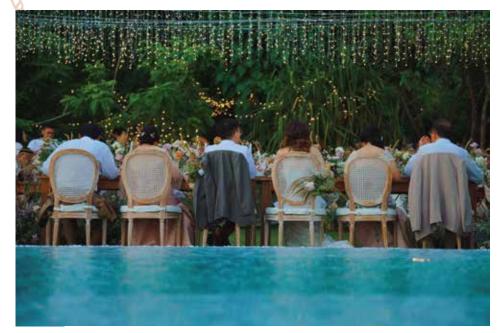

#### **RECEPTION**

- Entrance
- Welcome Signage
- Sweet Heart Table (bride and groom) with flower centerpiece, candles, table runner, table number
- Guest Table with flower centerpiece, candles, table runner, table number, guest name card
- Lighting
- All Fresh Flowers

### RECEPTION

- Entrance
- Welcome Signage
- Seating Chart
- Guest Book
- Sweet Heart Table (bride and groom) with flower centerpiece, candles, table runner, table number
- Guest Table with flower centerpiece, candles, table runner, table number, guest name card
- Lighting
- All Fresh Flowers

#### **RECEPTION**

- Entrance
- Welcome Signage
- Seating Chart
- Guest Book
- Sweet Heart Table (bride and groom) with flower centerpiece, candles, table runner, table number
- Guest Table with flower centerpiece, candles, table runner, table number,
- guest name card
- Lighting
- Dance Floor 4x4 (convert ke SQM)
- Photo Area
- All Fresh Flowers

#### RECEPTION

- Entrance
- Welcome Signage
- Seating Chart
- Guest Book
- Sweet Heart Table (bride and groom) with flower centerpiece, candles, table runner, table number
- Guest Table with flower centerpiece, candles, table runner, table number, guest name card
- Lighting
- Dance Floor 4x4 (convert ke SQM)
- Photo Area
- All Fresh Flowers